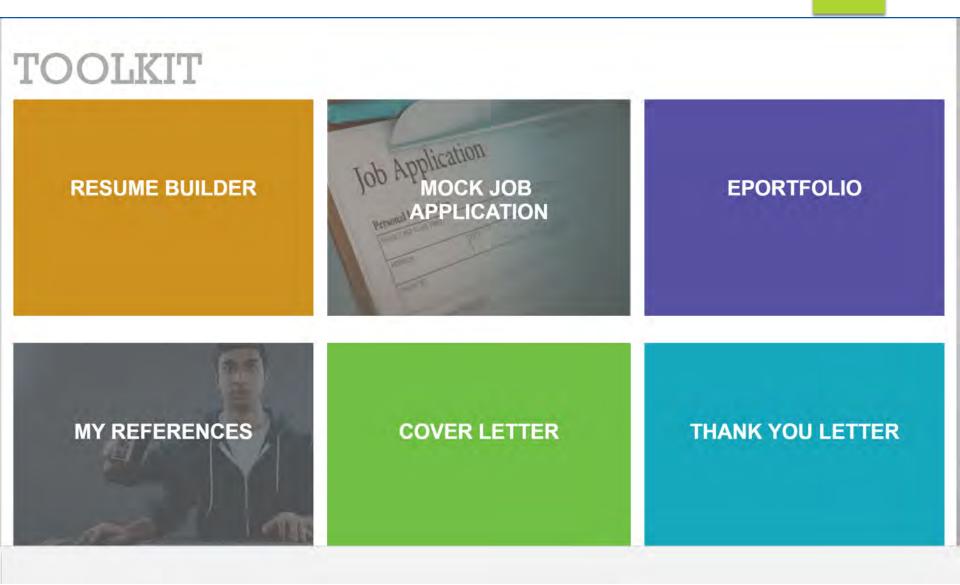

#### Live Classroom Presentations & Workshops Include:

- PowerPoint Presentations
- Engaging Videos
- Interactive Exercises
- Group Discussion Topics
- Role Plays
- Toolkit simulations

\*\*Students perceive value if they leave with a career document in hand! (Resume, Cover Letter, Thank You Letter, etc.)