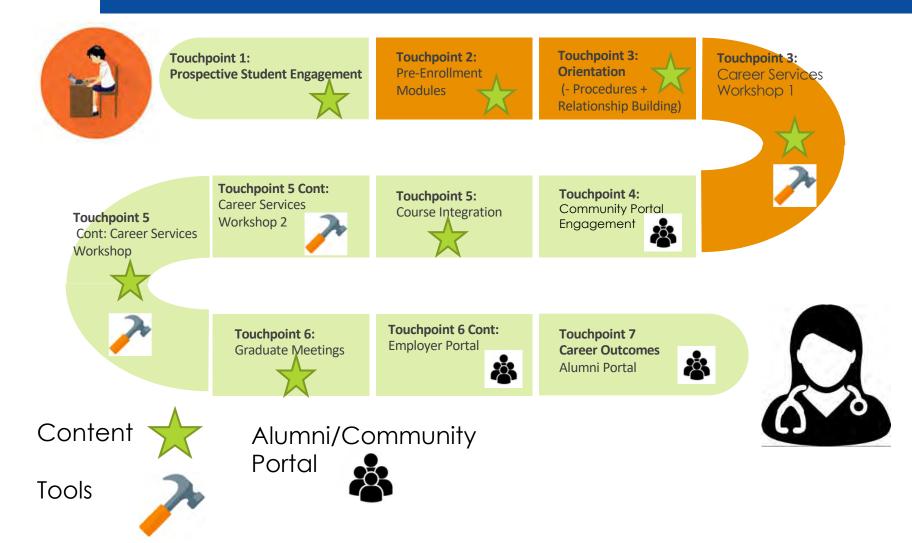

### Challenge 1/3: Gurnick's approach to Career Readiness across the Student Lifecycle

# Challenge 2/3: Bringing Content to Life

- Standardized Orientations across campuses/programs with Career EDGE openers and closers
- Standardized CS Workshops
- Lesson plans for course delivery

# Challenge 4

**Community Portal** 

- Events
- Employers
- Job Board
- Student/Alumni
  Connection

# Challenge 3/4 Career Services insight and efficiency with Administrative Reporting