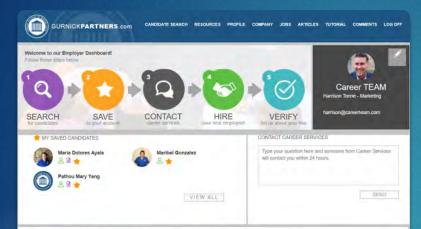

### SUGGESTED CANDIDATES

YOUR CAREER SERVICE PARTNER HAS SUGGESTED THE FOLLOWING CANDIDATES FOR YOU.

# **Employer** Portal