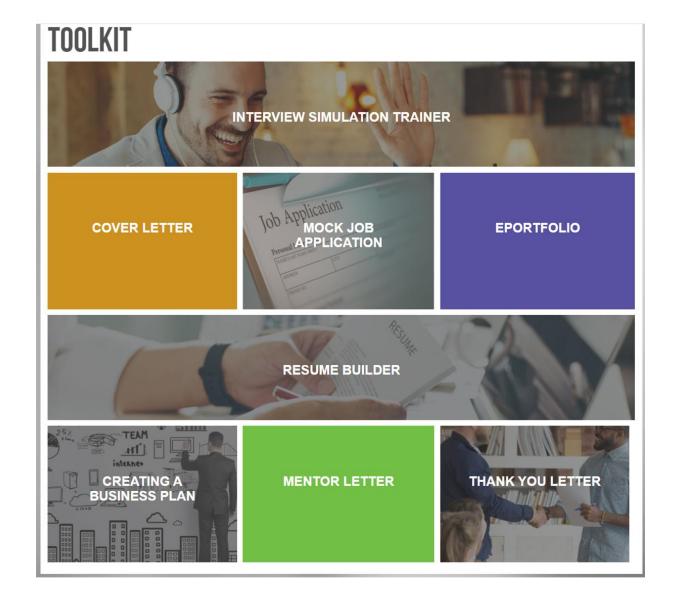

### Career EDGE – A Student Lifecycle Approach to College and Career Readiness

- Flipped Classroom
  - Send Students to the Toolkit FIRST and then come to you for a live one on one
  - Optimal Resume
  - Big Interview

### **Tech-Enabled Career Fairs**

ePortfolio

STUDENT SUCCESS

Resume Builder

Mock Job Application

PROFESSIONAL DEVELOPMENT

Job Board

TOOLKIT

INTERVIEW SIMULATION TRAINER

HOME

START INTERVIEW

SAVE + REVIEW

QUESTION 4 OF 15

Why did you leave your previous job?

CAREER MANAGEMENT

Interviewer