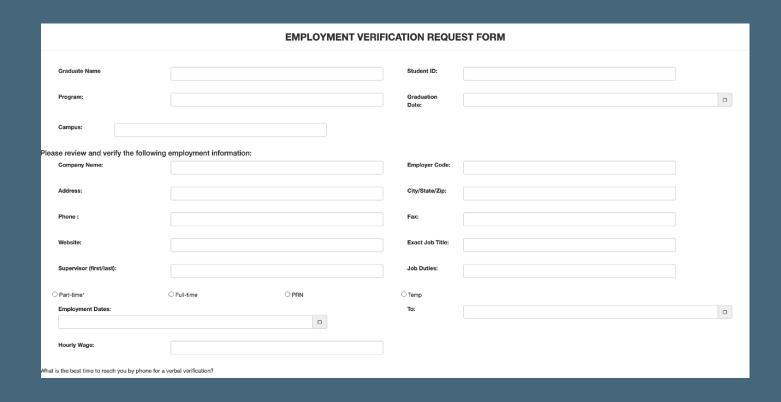

## **Pending Grad Forms**

- Automated
- SIS integration
- Waivers
- Student release
- Waiver of employment release
- Employment verification request