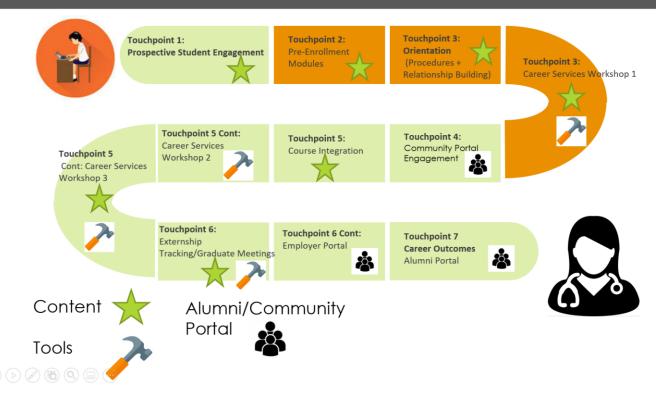

### Career EDGE – A Student Lifecycle Approach to College and Career Readiness

- Flipped Classroom
  - Send Students to the Toolkit FIRST and then come to you for a live one on one
  - Optimal Resume
  - Big Interview